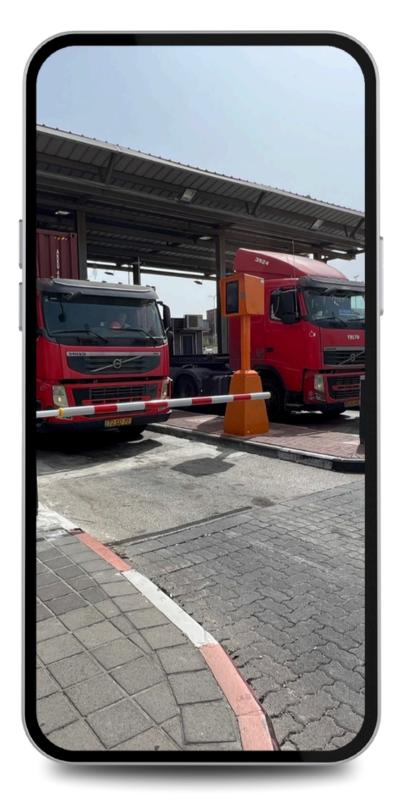

#### **TERMINAL 207**

A container and cargo terminal under customs supervision

#### **MARINE CONTAINERS**

Repair and storage of containers.
Handling renting and selling.

#### **MARINE REEFERS**

Operating repairing and storage of Reefer Containers