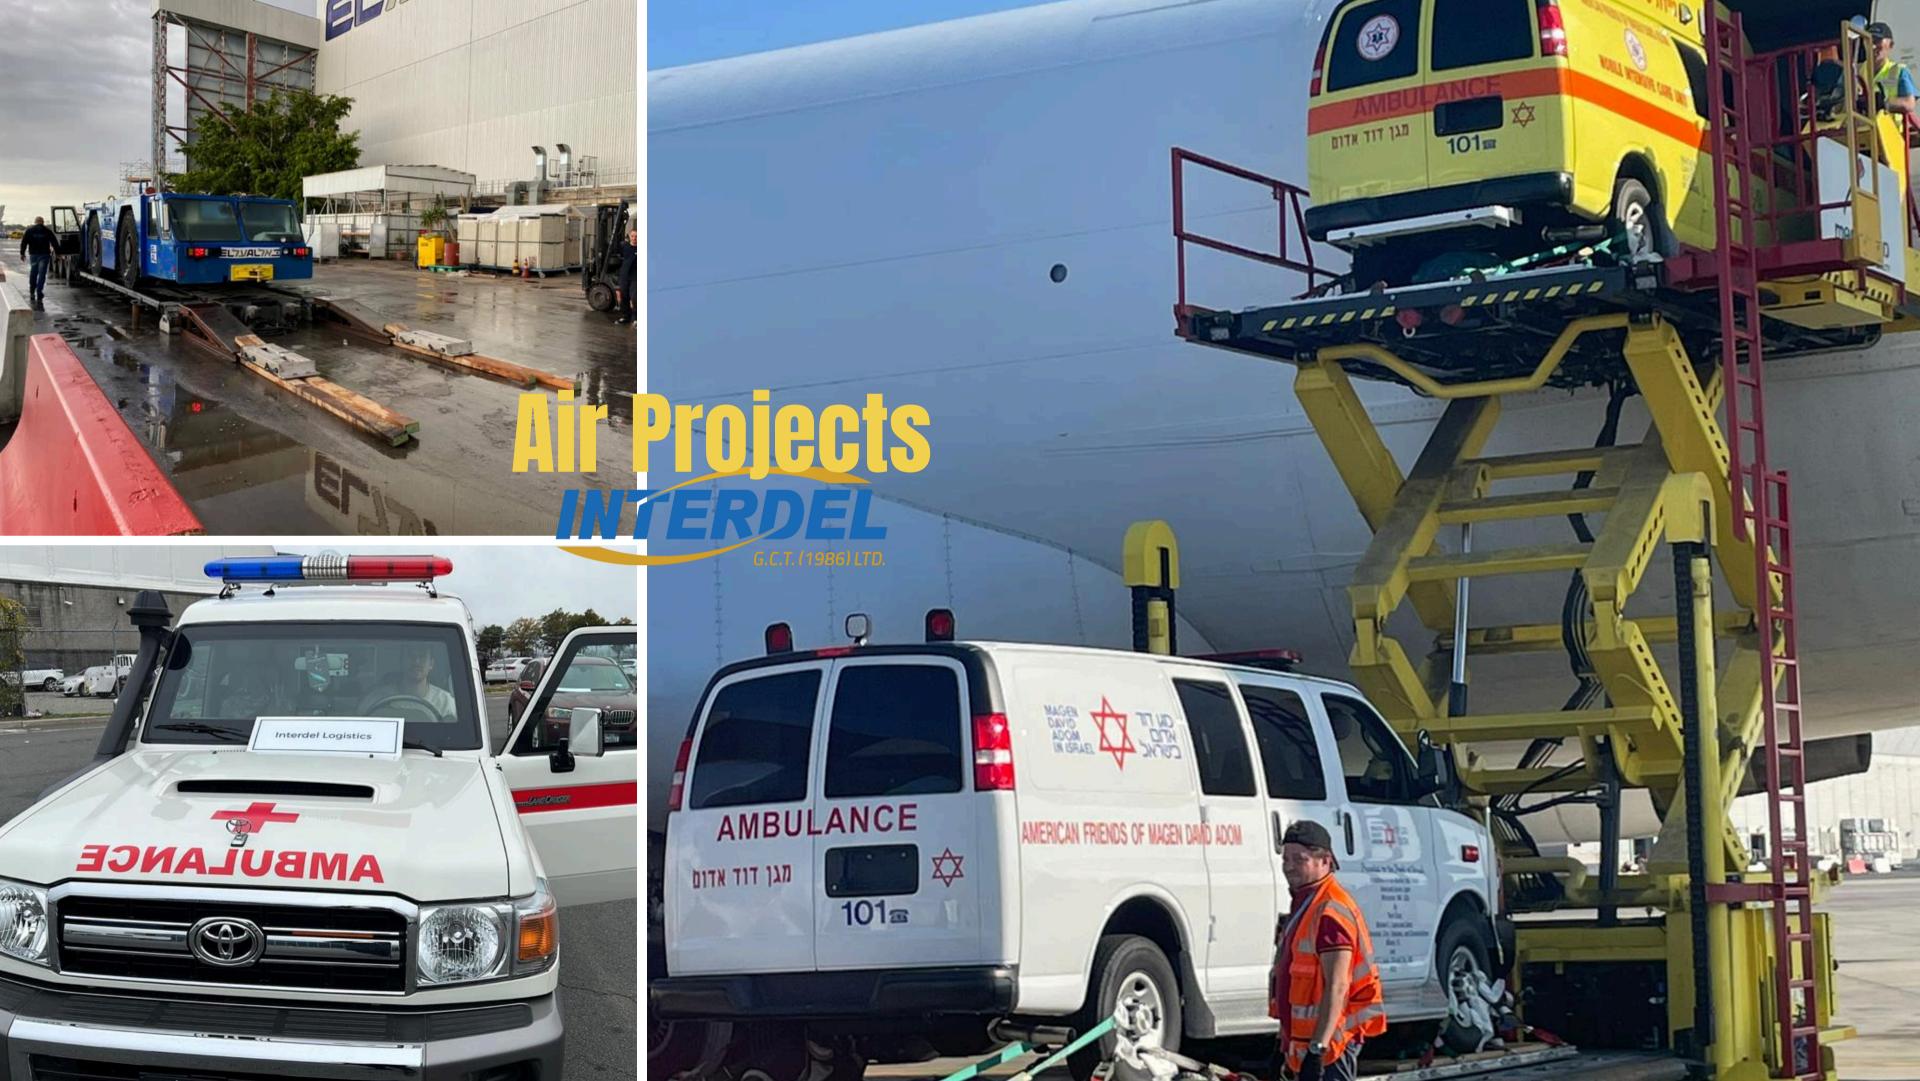

#### **Interdel GCT**

International forwarding by land sea and air logistics especially in USA-Israel trade.